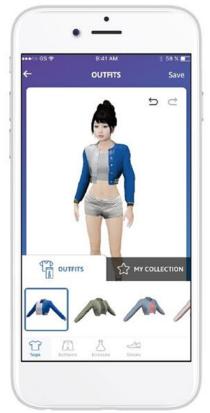

### **BUILDING CONSUMER PAI ON YOUR MOBILE PHONE**

PAI's can sing like you - just read some lyrics and we convert it to your singing voice