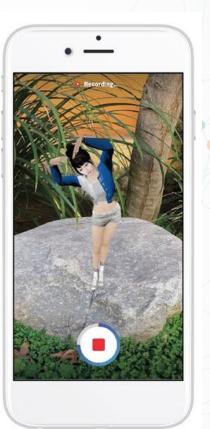

### **BUILDING CONSUMER PAI ON YOUR MOBILE PHONE**

PAI's can sing like you - just read some lyrics and we convert it to your singing voice

ENABLE YOU TO EXPRESS YOURSELF IN NEW WAYS AND SHARE WITH YOUR FRIENDS