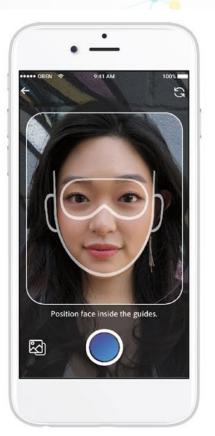

### **BUILDING HIGH QUALITY PROFESSIONAL PAI**

Simple 3-step process that takes less than 3 hours of a client's time

#### 3D FACE SCAN

20 mins

Build your 3D face model that looks like you and can speak with facial expressions.