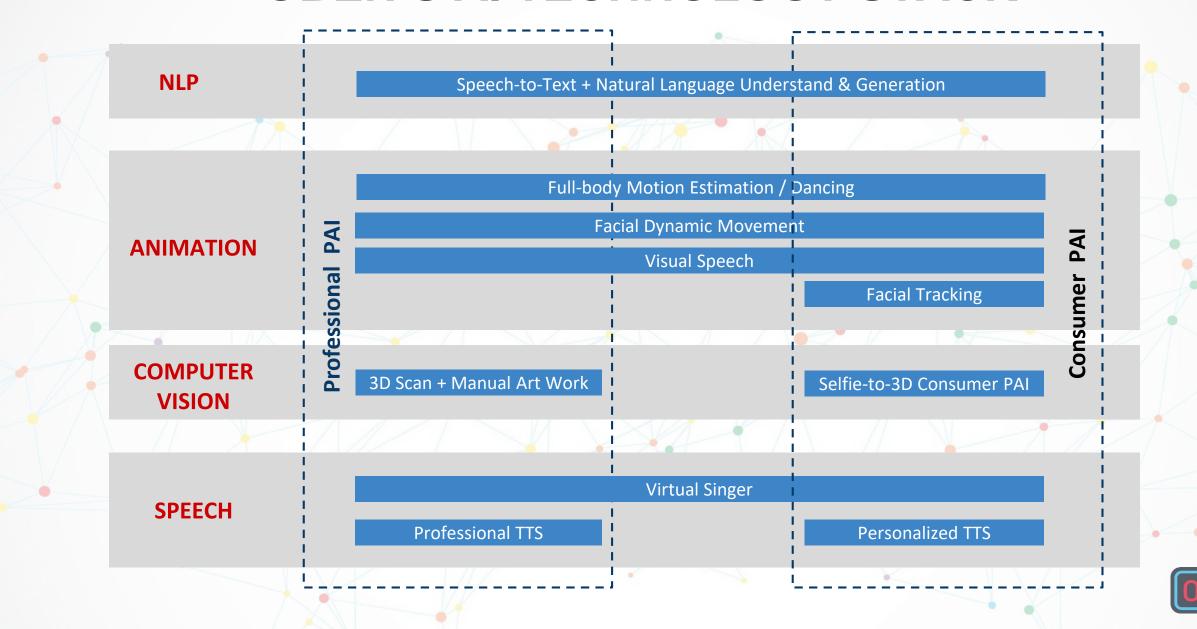

technology enables your PAI to speak multiple languages, even if you cannot

ENABLE YOU TO EXPRESS YOURSELF IN NEW WAYS AND SHARE WITH YOUR FRIENDS





## BUILDING CELEBRITY PAI'S THAT CREATE NEW INTERACTIVE VISUAL AND AUDIO CONTENT



Aijia from mega girl-group SNH48 and her PAI. SNH48, an offshoot of Japan's famous AKB48, enjoy popularity in Asia akin the the Spice Girls is the UK and US - with over 20 top selling EPs and and millions of fans worldwide.





### **CREATE NEW HEALTHCARE SOLUTIONS**

ObEN partners with Medstar-Georgetown Health on NIH-funded study for remote health monitoring of heart failure patients with Nurse PAI



Usage-based **enterprise revenue model** based on number of enrolled patients and/or **service usage** frequency





### **OBEN'S AI TECHNOLOGY STACK**





# To Learn More