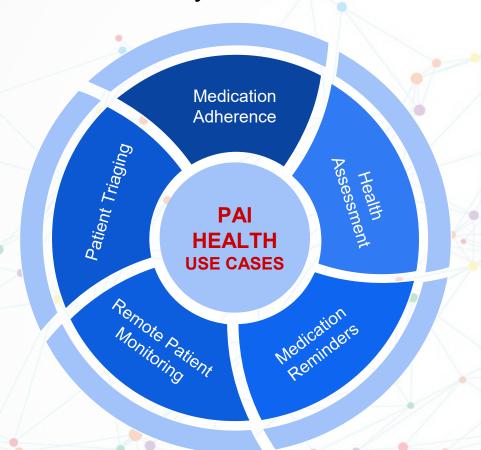

### **CREATE NEW HEALTHCARE SOLUTIONS**

ObEN partners with Medstar-Georgetown Health on NIH-funded study for remote health monitoring of heart failure patients with Nurse PAI

Usage-based **enterprise revenue model** based on number of enrolled patients and/or **service usage** frequency