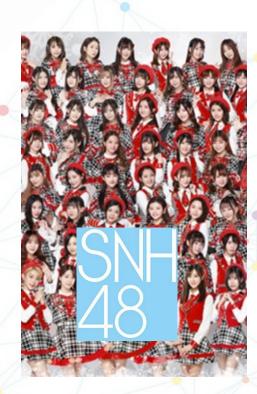

## BUILDING CELEBRITY PAI'S THAT CREATE NEW INTERACTIVE VISUAL AND AUDIO CONTENT

Aijia from mega girl-group SNH48 and her PAI. SNH48, an offshoot of Japan's famous AKB48, enjoy popularity in Asia akin the the Spice Girls is the UK and US - with over 20 top selling EPs and and millions of fans worldwide.