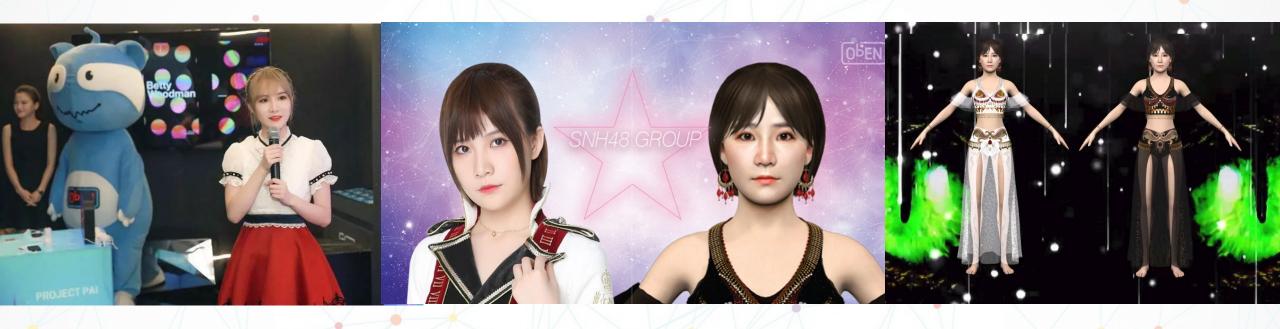

## BUILDING CELEBRITY PAI'S THAT CREATE NEW INTERACTIVE VISUAL AND AUDIO CONTENT

Aijia from mega girl-group SNH48 and her PAI. SNH48, an offshoot of Japan's famous AKB48, enjoy popularity in Asia akin the the Spice Girls is the UK and US - with over 20 top selling EPs and and millions of fans worldwide.